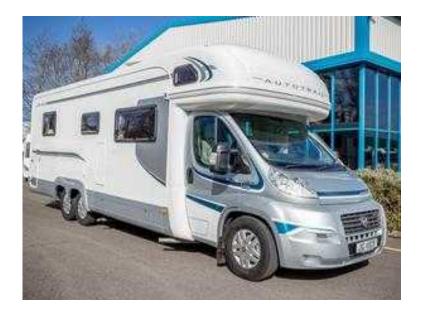

## Auto-Trail Comanche 2011 (48,995 GBP)

Location **East Midlands, Nottinghamshire** https://www.freeadsz.co.uk/x-395075-z

6 BERTH, REAR ISLAND BED WITH STORAGE, SPACIOUS FRONT LOUNGE WITH 2 x SIDE FACING SETTEES WHICH MAKE 2 x SINGLE BEDS OR A LARGE DOUBLE BED PLUS LARGE OVER CAB DOUBLE BED, KITCHEN AREA WITH FULL OVEN & GRILL, GAS & MAINS HOB, SINK, MICROWAVE OVEN, LARGE AES FRIDGE/FREEZER, EN-SUITE WASHROOM WITH FULL SEPARATE SHOWER, WASH BASIN & ELECTRIC FLUSH CASSETTE TOILET, TRUMA GAS/MAINS HEATING & HOT WATER SYSTEM, SWIVEL CAB SEATS, FULL CAB BLINDS, AIR CONDITIONING, CRUISE CONTROL, RADIO/CD PLAYER, ELECTRIC WINDOWS & MIRRORS, DRIVER & PASSENGER AIRBAGS, FULL FLYSCREEN DOOR, ELECTRIC ENTRANCE STEP, AWNING, ALLOY WHEELS, ADDITIONAL SECURITY LOCKS, EXTERNAL BBQ & SHOWER POINTS, REAR LADDER, DIGITAL AERIAL, SOLAR PANEL, TAG AXIL FOR EXTRA STABILITY JUST 20,000!