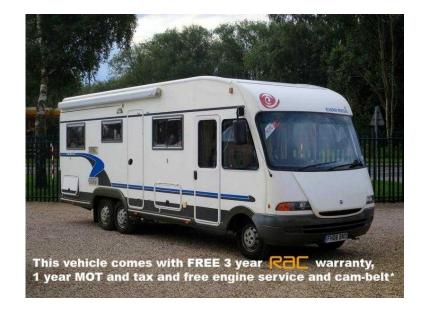

## **Eura Mobil Integra 2006 (34,995 GBP)**

Location **East Midlands, Nottinghamshire** https://www.freeadsz.co.uk/x-395076-z

SPACIOUS 6 BERTH, IDEAL FAMILY MOTORHOME WITH REAR U SHAPED LOUNGE OVER STORAGE SPACE WHICH CONVERTS TO MAKE A LARGE DOUBLE BED OR 2 x SINGLE BEDS, FRONT DOUBLE DINETTE WITH WRAP AROUND SIDE SETTEE OPPOSITE MAKES A LARGE DOUBLE BED, PLUS HUGE FRONT OVER CAB DOUBLE BED, 4 x 3-POINT SEATBELTS, KITCHEN AREA WITH FULL OVEN & GRILL, HOB & EXTRACTOR FAN, SINK & 3-WAY FRIDGE/FREEZER, WASHROOM WITH ELECTRIC FLUSH CASSETTE TOILET, WASH BASIN & SEPARATE SHOWER, TRUMA GAS/MAINS HEATING & HOT WATER, REAR I.S.O. AIR COOLING SYSTEM, FULL CAB BLINDS, REVERSING CAMERA, RADIO/CD PLAYER, ELECTRIC WINDOWS & MIRRORS, REAR FLATSCREEN TV, ELECTRIC ENTRANCE STEP, AWNING, CYCLE RACK, TOW/PROTECTION BAR, TWIN AXLE, ALKO CHASSIS FOR EXCELLENT STABILITY, GREAT PAYLOAD, DOUBLE FLOOR WITH LOADS OF ADDITIONAL STORAGE SPACE, FULLY WINTERISED, GERMAN BUILT QUALITY, JUST 21.000!