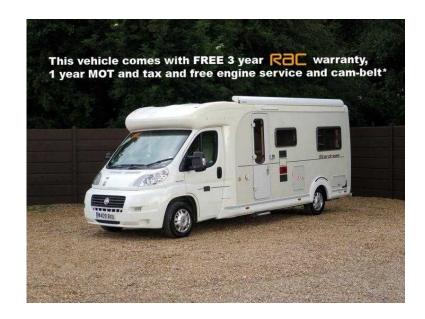

## Autocruise Stardream 2009 (33,995 GBP)

Location **East Midlands, Nottinghamshire** https://www.freeadsz.co.uk/x-395080-z

2 BERTH WITH REAR U-SHAPED LOUNGE WHICH MAKES A LARGE DOUBLE BED, KITCHEN WITH EXTENDING WORKTOP, FULL OVEN & GRILL, GAS & MAINS HOB, 3-WAY FRIDGE/FREEZER, SINK/DRAINER, WASHROOM WITH ELECTRIC FLUSH CASSETTE TOILET, SINK & SHOWER, TRUMA HEATING & HOT WATER SYSTEM, SWIVEL CAB SEATS, FULL CAB BLINDS, AIR CONDITIONING, CRUISE CONTROL, RADIO CD PLAYER, ELECTRIC WINDOWS & MIRRORS, ENTRANCE STEP, AWNING, CYCLE RACK, TOW-BAR, SOLAR PANEL, ONLY 29,000!