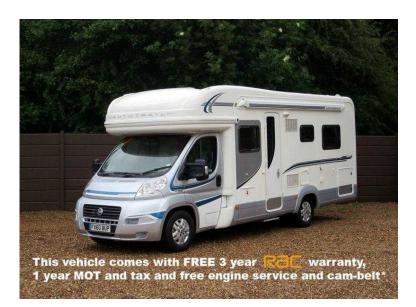

## Auto-Trail Savannah 2010 (40,995 GBP)

Location **East Midlands, Nottinghamshire** https://www.freeadsz.co.uk/x-395081-z

LUXURY 4 BERTH WITH FIXED TWIN REAR SINGLE BEDS OVER STORAGE, FRONT LOUNGE WITH 2 x SIDE FACING SETTEES CONVERT TO MAKE A DOUBLE BED, LOADS OF EXTRA STORAGE SPACE, KITCHEN AREA WITH FULL OVEN & GRILL, GAS & MAINS HOB WITH EXTRACTOR FAN, SINK WITH DRAINER, MICROWAVE & LARGE A.E.S FRIDGE WITH SEPARATE FREEZER, WASHROOM WITH ELECTRIC FLUSH CASSETTE TOILET, WASH BASIN & SEPARATE SHOWER OPPOSITE, TRUMA GAS/MAINS HEATING & HOT WATER SYSTEM, SWIVEL CAB SEATS, FULL CAB BLINDS, DROP DOWN TV MONITOR, AIR CONDITIONING, CRUISE CONTROL, RADIO/CD PLAYER WITH LCD SCREEN, ELECTRIC WINDOWS & MIRRORS, DRIVER & PASSENGER AIRBAGS, FULL FLYSCREEN DOOR, ELECTRIC ENTRANCE STEP, AWNING, ALLOY WHEELS, BBQ & SHOWER POINTS, REAR LADDER, SOLAR PANEL, JUST 7,000!