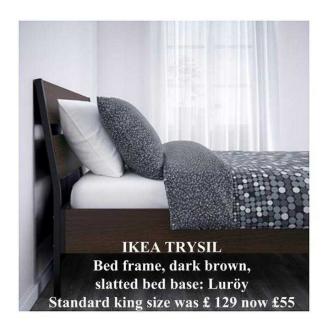

## Less than half price IKEA TRYSIL Bed frame, Standard king size was 129 now 55 (55

South West, Isle Of Wight Location https://www.freeadsz.co.uk/x-395171-z

Less than half price!! IKEA TRYSIL Bed frame, Standard king size was £ 129 now £55, with slatted bed base: Luröy, welcome have a look before order. The corresponding "IKEA MALVIK Foam mattress, firm, white Std King size was £140 now £50" is also available. Assembly instruction manual attached. Used just one year and in very good condition. Check it now. Collection only at SO17.