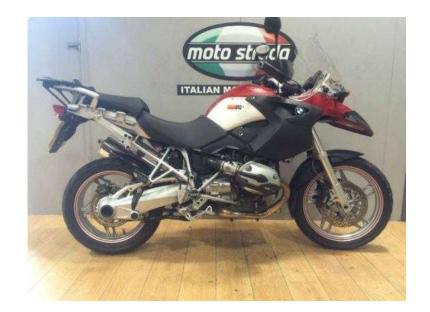

## **BMW R1200 2005 (4,795 GBP)**

Location Yorkshire and the Humber, North Yorkshire https://www.freeadsz.co.uk/x-395200-z

Good condition BMW 1200 GS fitted with heated grips and a genuine BMW top box adapter plate. This bike will be supplied with a full 12 months MOT and a fresh service. great value at only £4795, Finance available. PX possible. At Moto Strada we are open Monday to Saturday and accept both debit and credit cards. A three month warranty and full twelve month MOT is included as standard on motorbikes and cars. We also offer a nationwide delivery service on any vehicle and accept part exchanges against your chosen motorcycle or car. Moto Strada are also approved finance providers and can work with you on any finance option through Close Motorcyle Finance, Black Horse and Moto.