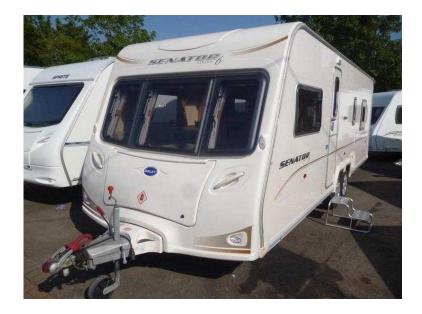

## **Bailey Senator 2008 (8,995 GBP)**

Location **South East, Kent** https://www.freeadsz.co.uk/x-395205-z

12 Month Water Ingress Warranty, 3 Month Appliance Warranty.
Finance available subject to status, Representative APR 7.9%, Deposits from £200
Stereo, CD Player, 4 Berth, Mains, Power Management, Hot Water, Extractor, 4-Burner Hob, Double Bed, Shower, Hand Basin, Cassette Toilet, Side Kitchen, Microwave, Blown Air Heating, Door Screen, End Bedroom, Fixed Bed, Fly Screen, Hitch Head Stabiliser, Island Bed, Motor Mover, TV Directional