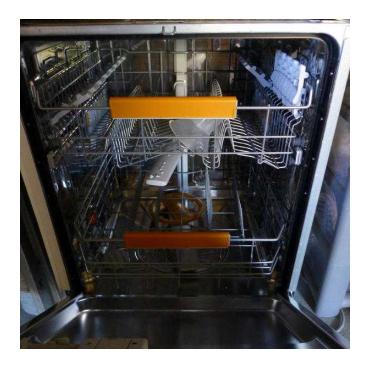

## Electrolux Realife Integratedbuilt in dishwasher (80 GBP)

Location **East Midlands, Northamptonshire** https://www.freeadsz.co.uk/x-395225-z

Space needed so parting with Electrolux Realife integrated dishwasher. Full working order. Easily screws to your choice of door. Fits into standard 60cm wide