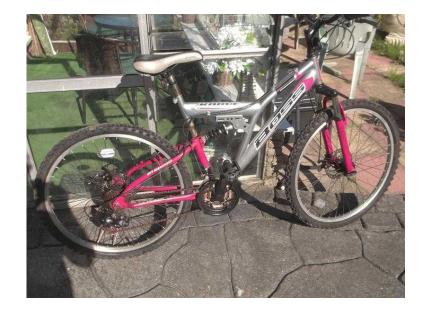

## Boss Knave, dual sprung mountain bike (45 GBP)

Location **South East, West Sussex** https://www.freeadsz.co.uk/x-395238-z

front and rear disc brakes, 21 gears, great

| 温泉 | Boss Knave, dual sprung<br>mountain bike  |
|----|-------------------------------------------|
|    | https://www.freeadsz.co.uk/x-3952<br>38-z |
|    | Boss Knave, dual sprung<br>mountain bike  |
|    | https://www.freeadsz.co.uk/x-3952<br>38-z |
|    | Boss Knave, dual sprung<br>mountain bike  |
|    | https://www.freeadsz.co.uk/x-3952<br>38-z |
|    | Boss Knave, dual sprung<br>mountain bike  |
|    | https://www.freeadsz.co.uk/x-3952<br>38-z |
|    | Boss Knave, dual sprung<br>mountain bike  |
|    | https://www.freeadsz.co.uk/x-3952<br>38-z |
|    | Boss Knave, dual sprung<br>mountain bike  |
|    | https://www.freeadsz.co.uk/x-3952<br>38-z |
|    | Boss Knave, dual sprung<br>mountain bike  |
|    | https://www.freeadsz.co.uk/x-3952<br>38-z |
|    | Boss Knave, dual sprung<br>mountain bike  |
|    | https://www.freeadsz.co.uk/x-3952<br>38-z |
|    | Boss Knave, dual sprung<br>mountain bike  |
|    | https://www.freeadsz.co.uk/x-3952<br>38-z |
|    | Boss Knave, dual sprung<br>mountain bike  |
|    | https://www.freeadsz.co.uk/x-3952<br>38-z |