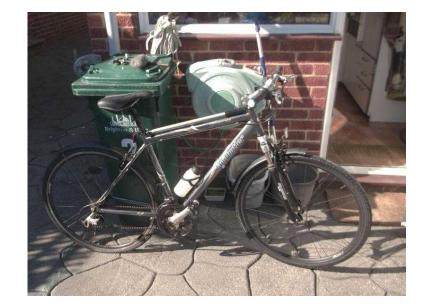

## Claude Butler hard tail (50 GBP)

Location **South East, West Sussex** https://www.freeadsz.co.uk/x-395239-z

sprung hybrid, 21 grip shift gears, full guards and pump, excellent

| Claude Butler hard tail                   |
|-------------------------------------------|
| https://www.freeadsz.co.uk/x-3952<br>39-z |
| Claude Butler hard tail                   |
| https://www.freeadsz.co.uk/x-3952<br>39-z |
| Claude Butler hard tail                   |
| https://www.freeadsz.co.uk/x-3952<br>39-z |
| Claude Butler hard tail                   |
| https://www.freeadsz.co.uk/x-3952<br>39-z |
| Claude Butler hard tail                   |
| https://www.freeadsz.co.uk/x-3952<br>39-z |
| Claude Butler hard tail                   |
| https://www.freeadsz.co.uk/x-3952<br>39-z |
| Claude Butler hard tail                   |
| https://www.freeadsz.co.uk/x-3952<br>39-z |
| Claude Butler hard tail                   |
| https://www.freeadsz.co.uk/x-3952<br>39-z |
| Claude Butler hard tail                   |
| https://www.freeadsz.co.uk/x-3952<br>39-z |
| Claude Butler hard tail                   |
| https://www.freeadsz.co.uk/x-3952<br>39-z |