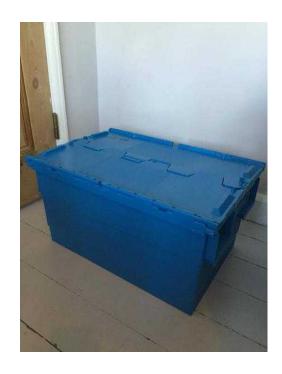

## **Heavy Duty Attached Lid Boxes (6 GBP)**

Location **South East, East Sussex** https://www.freeadsz.co.uk/x-395322-z

Blue attached lid boxes. Very strong! Good as new. Can nest inside each other or stack when the lids are on. L60cm x W40cm x D30cm, 55 Litres. £6 each. Lots available. Can send large quantities by courier for an extra fee. Richard, 07809 895 219 07809 895 2...(click to reveal full phone number);