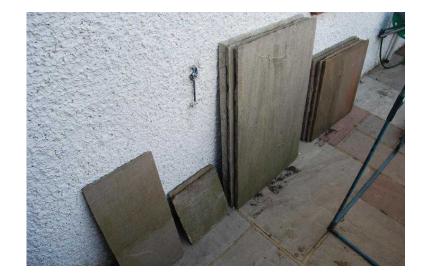

## **Sandstone Paving (50 GBP)**

Location **South East, East Sussex** https://www.freeadsz.co.uk/x-395323-z

10 Slabs, unused. 3 are 60x90cm, 4 are 60x60cm., 1 is 29x60cm, 2 are.

| Sandstone                         | Paving   |
|-----------------------------------|----------|
| https://www.freeadsz.co.u<br>23-z | //x-3953 |
| Sandstone                         | Paving   |
| https://www.freeadsz.co.u<br>23-z | //x-3953 |
| Sandstone                         | Paving   |
| https://www.freeadsz.co.u<br>23-z | //x-3953 |
| Sandstone                         | Paving   |
| https://www.freeadsz.co.u<br>23-z | (/x-3953 |
| Sandstone                         | Paving   |
| https://www.freeadsz.co.u<br>23-z | //x-3953 |
| Sandstone                         | Paving   |
| https://www.freeadsz.co.u<br>23-z | /x-3953  |
| Sandstone                         | Paving   |
| https://www.freeadsz.co.u<br>23-z | //x-3953 |
| Sandstone                         | Paving   |
| https://www.freeadsz.co.u<br>23-z | //x-3953 |
| Sandstone                         | Paving   |
| https://www.freeadsz.co.u<br>23-z | //x-3953 |
| Sandstone                         | Paving   |
| https://www.freeadsz.co.u<br>23-z | //x-3953 |