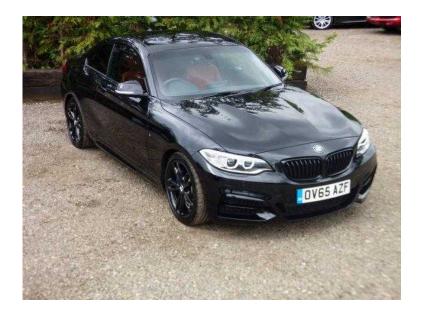

## BMW 2 Series 2015 (28,993 GBP)

Location East of England, Hertfordshire https://www.freeadsz.co.uk/x-395348-z

\*\*\*\*ALL VEHICLES COME WITH A MINIMUM OF 6 MONTHS RAC WARRANTY, 12 MONTHS BREAKDOWN AND HOME START\*\*\*\*, BLACK, GP Cars are delighted to present for sale this immaculate BMW 2 Series finished in Black, comes equipped with; Red Leather interior, excellent colour combination, Colour satellite navigation, Privacy glass, Electric windows, Bluetooth, Heated front seats, DAB, CD, AUX, USB, Multi-functioning steering wheel with flap paddle gears, Cruise control, Voice command, Smoked grill, F+R Parking sensors with reversing camera, 3 zone A/C, Keyless entry, Start/Stop, Bi-Xenon Headlights, LED Daytime running lights. This superb BMW 2 Series is HPI clear, we accept credit and debit card payments, we can organise competitive finance for you and we would be happy to take your current vehicle in as part exchange. Viewing by appointment only (OV65AZF). £28,993