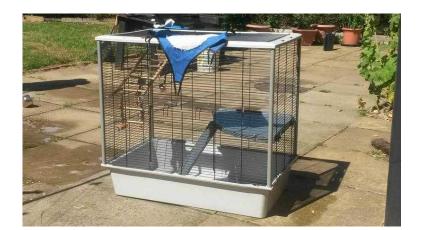

## large cage (30 GBP)

Location **East of England, Suffolk** https://www.freeadsz.co.uk/x-395350-z

|        | largo                               | 0      |
|--------|-------------------------------------|--------|
|        | arge                                | cage   |
|        | 50-z                                |        |
|        | large                               | cage   |
|        | https://www.freeadsz.co.uk          | x-3953 |
|        | large                               | cage   |
|        | https://www.freeadsz.co.uk<br>50-z  | x-3953 |
|        | large                               | cage   |
|        | https://www.freeadsz.co.uk/<br>50-z | x-3953 |
|        | large                               | cage   |
|        | https://www.freeadsz.co.uk          | x-3953 |
|        | large                               | cage   |
|        | https://www.freeadsz.co.uk/<br>50-z | x-3953 |
|        | large                               | cage   |
| ***    | https://www.freeadsz.co.uk<br>50-z  | x-3953 |
|        | large                               | cage   |
| 1 1245 | https://www.freeadsz.co.uk          | x-3953 |
| 観察     | large                               | cage   |
|        | https://www.freeadsz.co.uk          | x-3953 |
|        | large                               | cage   |
|        | https://www.freeadsz.co.uk/<br>50-z | x-3953 |