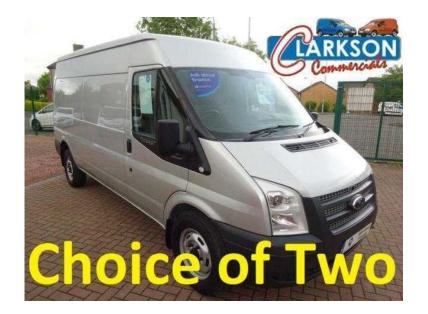

## Ford Transit 2012 (9,750 GBP)

Location Scotland, West Lothian https://www.freeadsz.co.uk/x-395404-z

Choice of Two! Great condition 2012 Ford Transit T350 115ps LWB with Medium Roof finished in the factory silver and fitted with the 2.2 diesel engine and 6 speed gearbox that has done just 50,000 miles from new and full service history. This van come fitted with double passenger seat, electric windows, CD player/ radio, full steel bulkhead, full ply lining, side loading door, additional security locks on rear and side doors with spare keys, rear parking sensors etc... This van wont hang around for long due to its low mileage and great service history so be quick and call one of our sales team if you have any questions. All vans fully checked and inspected by our own on site workshops before departure, free drive away warranty, extended 3, 6 12 or 24 month nationwide good quality warranties available. Low cost uk wide delivery (inc all Scottish Islands/Ireland/ Isle of Man etc). No high pressure sales pitch.. the chat & coffee are free ¿. Open 7 days(weekends †till noon) \*\*Note some of our vans may be fitted with speed limiters\*\* Clarkson Commercials selling outstanding used light commercials since 1978 ps no relation to Jeremy Electric