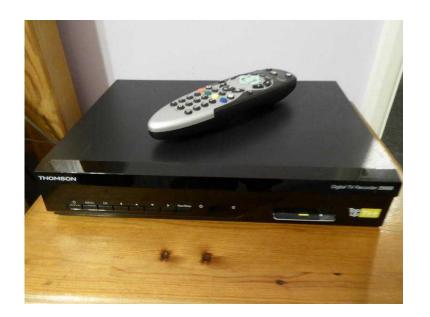

## **Thompson Top Up TV Box with Freeview Model DT16021-25 (5 GBP)**

South East, Surrey Location https://www.freeadsz.co.uk/x-395511-z

Thompson Top Up TV Box with Freeview Model DT16021-25, with internal 250GB Hard drive. Remote Control included. Note: Top Up TV ceased broadcasting its TV Favourites and Picturebox channels at midnight on Wednesday, 30 October 2013. Viewers with Top Up TV equipment will continue to be able receive more than 50 Freeview channels. Note: The Top Up 14-day programme guide is no longer available in some areas and will cease broadcasting in January 2014. To receive the standard 8-day Freeview programme guide, press Menu on your DTR remote control and then select the following options: Settings