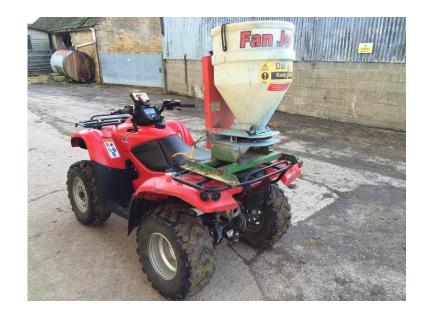

## Honda 420FM 2011 (3,600 GBP)

Location **West Midlands, Warwickshire** https://www.freeadsz.co.uk/x-395522-z

Honda 420 FM in very good condition 6500 km and 660 hours use so low hours for the year. Price is for quad only, slug pelleter available by negotiation;