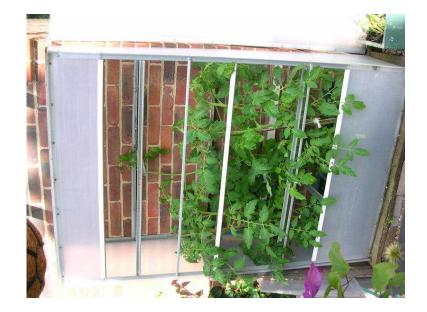

## Plastic lean-to wall mounted greenhouse. (15 GBP)

Location **South East, Berkshire** https://www.freeadsz.co.uk/x-395629-z

Wall mounted lean-to enclosure for tomatoes or other plants. Clear plastic sheet sliding fronts are not shown but are available although slightly damaged. Plants NOT included in sale. Fairly simple to reassemble. Buyer can either collect and take away as is or dismantle and remove. Overall sizes approximately 71" H x 17" D x 44.5" W (179cm x 42.5cm x).