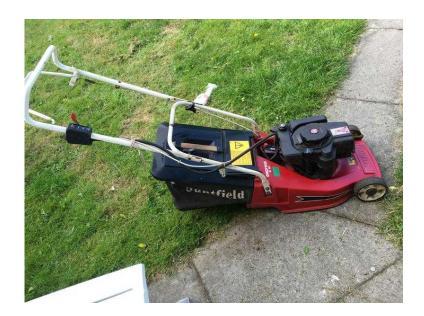

## Petrol mountfield lawnmower in working condition for sale (30 GBP)

South East, Berkshire Location https://www.freeadsz.co.uk/x-395631-z

Hi I am selling petrol mountfield empress 16SP lawnmower in working order as my lawn is now managed by the landlord. Please ring to ask if any questions 07540 775467 07540 7754...(click to reveal full phone number) 07824888741 078248887...(click to reveal full phone)