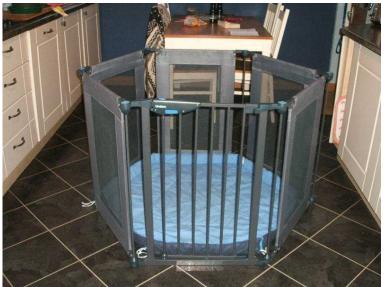

## Lindam PlaypenRoom divider (with wall fixings) (40 GBP)

South East, West Sussex Location https://www.freeadsz.co.uk/x-395728-z

- This can be configured to make a playpen, room divider, hearthguard or stair gate for awkward shaped stairs
- It comes with a washable padded playmat and instruction booklet.
- We also have the wall fixing kit, if required, should you wish to use as a room divider and attach to the
- This is a very versatile and strong piece of baby equipment in good and clean condition from a non smoking home
- It folds up for easy