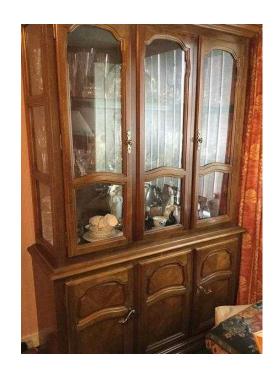

## Walnut dining table and 6 chairs with matching display unit (300 GBP)

North, Tyne And Wear Location https://www.freeadsz.co.uk/x-395738-z

Immaculate condition walnut effect dining table sits 6 but convert to 4 seater comes with 6 chairs including two carver chairs for sale due to a house move. The dining table top has never been exposed to light and is perfect. the Storage display cabinet has internal lighting and great storage.