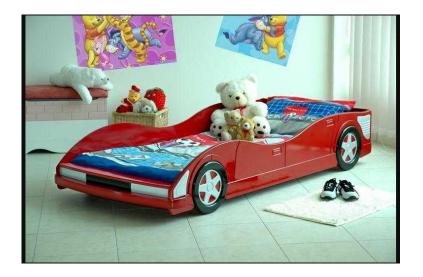

## Red racing car bed (25 GBP)

Location **East of England, Bedfordshire** https://www.freeadsz.co.uk/x-395797-z

Red racing car bed in very good structural condition does have some minor paint chips but is a easy touch up , fits a full size single bed mattress (not included) . Frame only . collection from wixams &pound