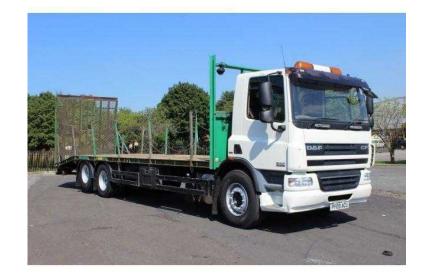

## **DAF CF 2009**

Location **North, Merseyside** https://www.freeadsz.co.uk/x-395807-z

31.2ft Beaver Tail Body, Winch, 9 Tonne Front Axle, Rear Lift Axle, Ax-Tec Axle Weighing System, Reverse Camera, Engine Brake, Euro 5 Engine With,