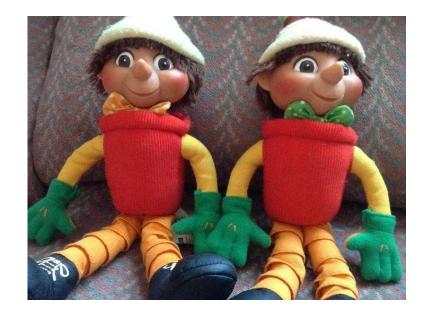

## Bill and ben (20 GBP)

Location **South East, Kent** https://www.freeadsz.co.uk/x-404551-z

bill and Ben dolls by Hasbro BBC collect able soft toys, measures 13in from tip of hat to base of shoes, labels show official BBC Hasbro 2000 logos, only damage is on bens arm, small sewn