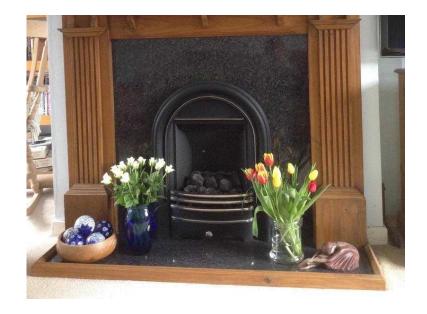

## Gas fire complete with mantle piece and hearth (85 GBP)

Location **South East, Kent** https://www.freeadsz.co.uk/x-404554-z

Cast iron coal effect gas fire, Domus 520, in very good condition complete with pine mantle piece and slate effect hearth (with pine edge) and backing board. Mantle piece size approximately 5ft wide by 4ft.