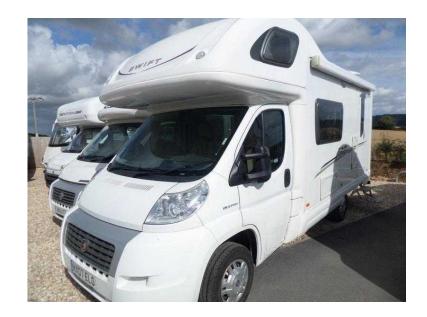

## Swift Sundance 590 RS 2007 (26,995 GBP)

同学家中国

Location **South West, Somerset** https://www.freeadsz.co.uk/x-404601-z

The Swift 590RS is built on a Fiat chassis and powered by a 2.3 litre turbo diesel engine. The rear entry habitation door leads into the end kitchen and adjacent shower/ toilet room. The main lounge consists of a large bench seat with four seater dinette opossite. The dinette easily converts into a large double bed and the bench seat into a comfortable single bed.

CD Player, 5 Berth, Overcab Bed, Blinds, Awning, Rear Belts, Sink/Drainer, 4-Burner Hob, Shower, Hand Basin, Rear Washroom, Curtains, Microwave, Blown Air Heating, End Kitchen, Loose Fit Carpets, TV Aerial, Full Size Cooker, Trumatic Heater, Front Lounge/Dinette, 2 Bench Dinette, 4 Seat Belts in Total, 1 Side Facing

|           | Swift Sundance 590 RS 2007  https://www.freeadsz.co.uk/x-4046 01-z |
|-----------|--------------------------------------------------------------------|
| <b>美麗</b> | Swift Sundance 590 RS 2007                                         |
|           | https://www.freeadsz.co.uk/x-4046<br>01-z                          |
|           | Swift Sundance 590 RS 2007                                         |
|           | https://www.freeadsz.co.uk/x-4046<br>01-z                          |
|           | Swift Sundance 590 RS 2007                                         |
|           | https://www.freeadsz.co.uk/x-4046<br>01-z                          |
|           | Swift Sundance 590 RS 2007                                         |
|           | https://www.freeadsz.co.uk/x-4046<br>01-z                          |
|           | Swift Sundance 590 RS 2007                                         |
|           | https://www.freeadsz.co.uk/x-4046<br>01-z                          |
|           | Swift Sundance 590 RS 2007                                         |
|           | https://www.freeadsz.co.uk/x-4046<br>01-z                          |
|           | Swift Sundance 590 RS 2007                                         |
|           | https://www.freeadsz.co.uk/x-4046<br>01-z                          |
|           | Swift Sundance 590 RS 2007                                         |
|           | https://www.freeadsz.co.uk/x-4046<br>01-z                          |
|           | Swift Sundance 590 RS 2007                                         |
|           | https://www.freeadsz.co.uk/x-4046<br>01-z                          |