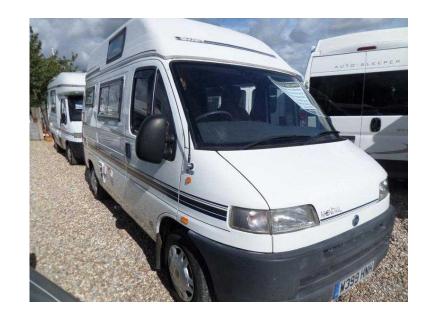

## **Swift Mondial 2000 (15,995 GBP)**

Location **South West, Somerset** https://www.freeadsz.co.uk/x-404602-z

This Swift Mondial has one of the most polular layouts around today, with th forward facing seat and the side bench at the front. At the rear is the kitchen with a 3 burner hob and sink drainer, opposite is the bathroom with a hand basin and a shower. This motorhome already has an awning and a bike rack fitted. CD Player, 2 Berth, Blinds, Awning, Rear Belts, Sink/Drainer, 3-Burner Hob, Oven, Shower, Hand Basin, Rear Washroom, End Kitchen, Loose Fit Carpets, 1 Forward Facing Seat, Front Lounge/Dinette, 1 Side Facing Bench, 3 Seat Belts in