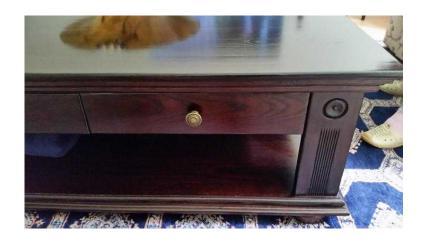

## Coffee table (80 GBP)

Location South West, Dorset https://www.freeadsz.co.uk/x-404680-z

FFOO<mark>AdsZaak</mark>

Bespoke solid mahogany coffee table with 2 x drawers and bottom shelf. Detailed. Size : 120cm(L) x 101cm(W) x 42cm(H) Excellent.