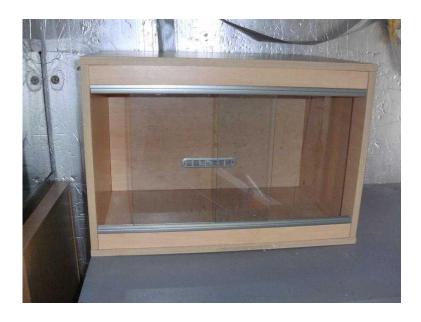

## vivarium reptile (30 GBP)

Location South East, West Sussex https://www.freeadsz.co.uk/x-404701-z

three 2ft vivariums £30 each 2ft viv and stand £40 30x18x18 comes with light fitting and lock £40 two 3ft vivariums £45 each 3x2x2 £50 3ft x3ftx16in high £50 3.5x2x2 with background £50 two 4ft vivariums with £60 each two 4x2x2 £70 each one has a cut out in top for light dome 30x30x45 high exo £30 nearly new 45x45x45 exo £35 each 45x45x60 exo has a crack £30 90x45x60 high £80 Lots of light canopys £20 each bulb cages £5 each light units used £10 each used heat mats £5 each twin light dome £10 light domes £5