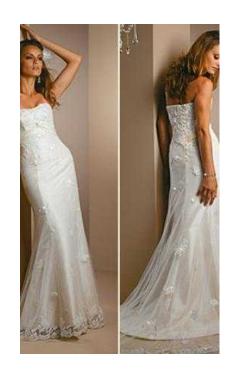

## **Essence of Australia wedding dress size 10 (220 GBP)**

Location **South East, Surrey** https://www.freeadsz.co.uk/x-404934-z

This is my beautiful Essence of Australia wedding dress. It is champagne in colour with off white lace overlay and an absolutely stunning train. It has been dry cleaned but there are two small marks on the underside of the train which cannot be seen when worn - just want to be honest. Very flattering and utterly gorgeous. First image is not me!;