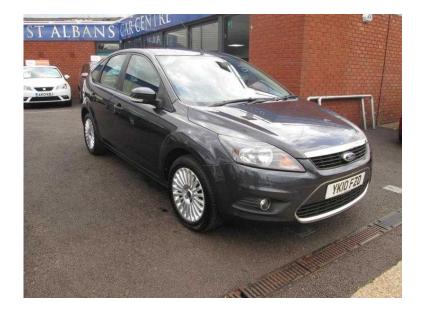

## Ford Focus 2010 (50 GBP)

Location South East, Berkshire https://www.freeadsz.co.uk/x-404971-z

A Demo plus One Private Owner 1.6 Ford Focus Titanium with Ford Service History, Air Conditioning, DAB Radio CD/MP-3 with Aux Input, Audio Controls Behind Steering Wheel, Quickclear (Heated) Front Screen, Heated Front Seats, Electric Windows (Front & Rear), Electric Door Mirrors, Remote Central Locking (Supplied with Two Folding Keys), Keyless Push Button Start, Factory Alarm & Immobiliser, Power steering, Leather Bound Height & Reach Adjustable Steering Wheel, Height Adjustable Driver Seat, Anti-Lock Brakes (ABS), Electronic Stability Control (ESP), Driver, Front Passenger & Side Airbags, 3x3 point rear seat belts, Rear Child locks, Iso-Fix Child Seat Anchorages can be added If Required, 16' Multi-Spoke Alloy Wheels, Spacesaver Spare Wheel & Tools. 5 seats, Metallic Grey, RAC Approved Dealer, Vehicles Supplied with 6 Mths RAC Warranty & 12 Mths Rac Assistance, £5,000 p/x welcome. 01727 860710 01727 8607...(click to reveal full phone)