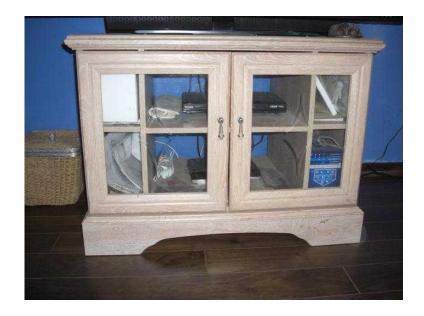

## **Television cabinet - corner unit (30 GBP)**

Location **South East, Oxfordshire** https://www.freeadsz.co.uk/x-404985-z

Limed oak cabinet with two glass front doors. Extremely sturdy and both functional and attractive. 33 inches wide, 20 inches deep and 24 inches.