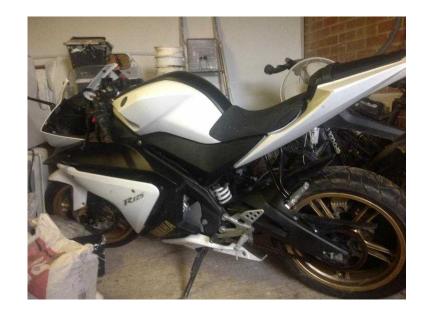

## Yamaha YZF 2013 (2,600 GBP)

Location South East, East Sussex https://www.freeadsz.co.uk/x-405001-z

2002 miles on the clock, hpi clear, bike kept in garage so good condition, hardly used as you can see from the mileage, ive now paid off the finance and am selling the bike as i dont use it, u havent got to mot a bike for the first 3 years from new, its just ran out but as i say its hardly been used so should pass fine theres good tread on the tyres, test drive welcome, but cash in hand, you stack it u brought it, any questions call or text kev 07835262048 078352620...(click to reveal full phone)