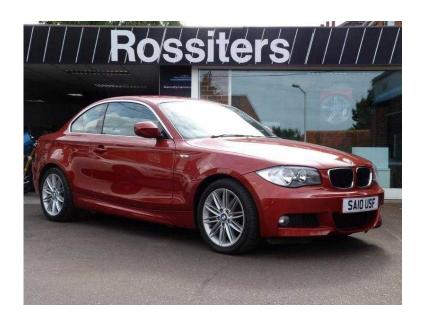

## BMW 1 Series 2010 (10,990 GBP)

Location **East of England, Norfolk** https://www.freeadsz.co.uk/x-405047-z

ABS, Alarm, Traction Control, Remote Central Locking, Power Steering, Climate Control, Half Leather, Electric Windows, Trip Computer, CD Player, Electric Mirrors, Front Fog Lamps, Stability Control, Height Adjustable Seat, Adjustable Steering Column, Sports Seats, Multi-function Steering Wheel, Rear Headrests, Front Centre Armrest, Multiple Airbags, Dual Climate Zones, Auto-dip Rearview, Radio, Folding Rear Seats, Isofix, Outside Temperature Gauge, Tyre Pressure Control, AUX in, Park Distance Control (rear), Sport steering wheel, Electric side bolster adjustment, Map reading