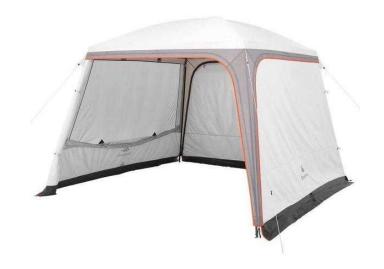

## QUECHUA (from Decathlon) CAMPING SHELTER WITH DOORS, 3M X 3M (80 GBP)

South East, East Sussex Location

https://www.freeadsz.co.uk/x-405115-z

Brand new, never used, unwanted purchase.

Only opened for photos.

Up to 10 campers who need a living area that provides complete protection from the rain, sun, wind and insects

A living area for up to 10 people. Easy to assemble and free standing. Living area that is completely protected from the elements. 3 entrances and large mosquito net.