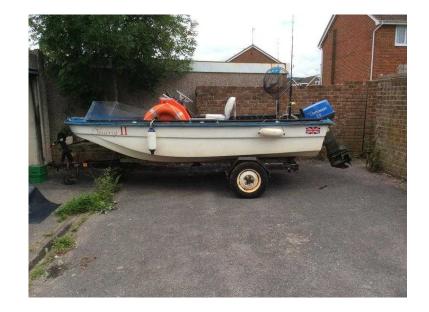

## **FISHING BOAT (950 GBP)**

Location **South East, East Sussex** https://www.freeadsz.co.uk/x-405155-z

15ft DORY TYPE ,CATHEDRAL HULL,35HP ENGINE .ALL ON ROAD TRAILER? £950

|    | FISHING                           | BOAT     |
|----|-----------------------------------|----------|
|    | https://www.freeadsz.co.u<br>55-z | √x-4051  |
|    | FISHING                           | BOAT     |
|    | https://www.freeadsz.co.u<br>55-z |          |
| 機器 | FISHING                           | BOAT     |
|    | https://www.freeadsz.co.u<br>55-z | √x-4051  |
|    | FISHING                           | BOAT     |
|    | https://www.freeadsz.co.u<br>55-z | √x-4051  |
|    | FISHING                           | BOAT     |
|    | https://www.freeadsz.co.u<br>55-z | √x-4051  |
|    | FISHING                           | BOAT     |
|    | https://www.freeadsz.co.u<br>55-z | √/x-4051 |
|    | FISHING                           | BOAT     |
|    | https://www.freeadsz.co.u<br>55-z |          |
|    | FISHING                           | BOAT     |
|    | https://www.freeadsz.co.u<br>55-z | √x-4051  |
|    | FISHING                           | BOAT     |
|    | https://www.freeadsz.co.u<br>55-z |          |
|    | FISHING                           | BOAT     |
|    | https://www.freeadsz.co.u<br>55-z |          |