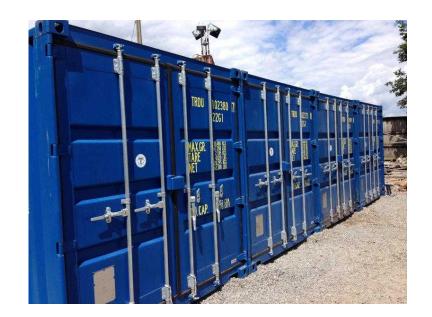

## SELF STORAGE - Shipping container storage in secure alarmed yard

South East, East Sussex Location https://www.freeadsz.co.uk/x-405172-z

Rent a secure 20ft steel shipping container. In secure alarmed yard. Located just outside Eastbourne -BN24 5DG BLUE BOX SELF STORE - please visit :-www.eastbourneselfstorage.co.uk email click to contact Smaller containers coming soon - so leave your details to go on our waiting list please 07974 264 815 07974 264 8...(click to reveal full phone number) - carl;