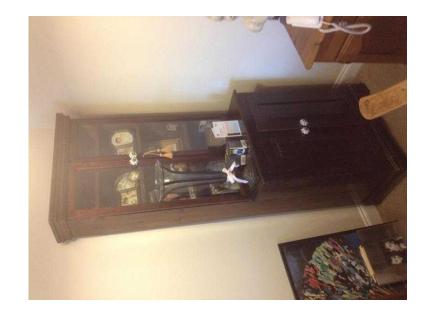

## Old wooden small dresser (100 GBP)

Location **South East, Kent** https://www.freeadsz.co.uk/x-405188-z

6" high 2' 1 1/2" wide 1' 2 1/2" deep glass display top with shelves, cupboard base with internal shelf, ceramic