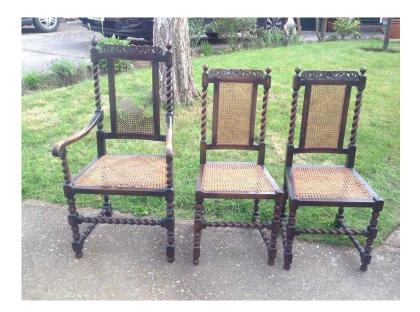

## Barley twist dark oak and cane chairs. REDUCED One carver and 5 chairs. In need of s

Location South East, East Sussex https://www.freeadsz.co.uk/x-405341-z

Victorian dark oak barley twist chairs with caned seats and backs. One carver and 5 chairs. Carved detail to top back area with turned barley twist legs and frame. We have had these for over 40 years and had them re-canedyears ago. As shown there is some damage to the seating of 3 chairs and the back of the carver panel. carver height;28" to arm, 45" tall. 18" depth seat. Chairs; 40 1/2" tall 18" to seat. We have some ply-wood templates that can be used (and we used) over the seating area to protect or use a cushion on. Beautiful natural aged warm patina to the wood. We are reluctant to part with these after so long but due to our move we cannot keep them. We know if a local caner who is reasonable who can quote you if interested. ;