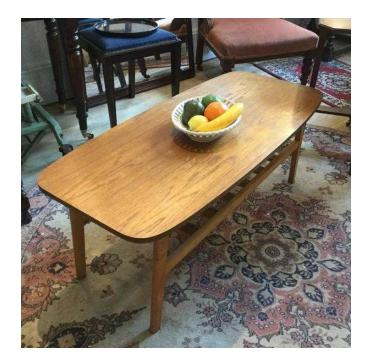

## VINTAGE COFFE TABLE (39 GBP)

Location **South East, East Sussex** https://www.freeadsz.co.uk/x-405348-z

Vintage Danish style coffee table with slatted magazine rack under top. On display at Rotherfield Antiques. Church Rd Rotherfield TN6 3LG 01892 852999 01892 8529...(click to reveal full phone)