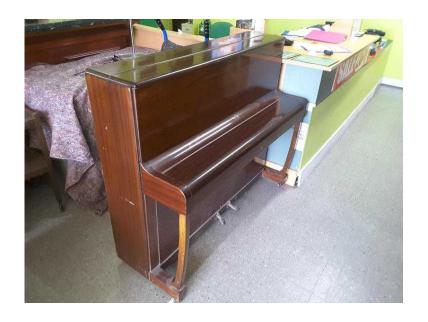

## 20 OFF ALL ITEMS SALE - Piano - Local Delivery 19 (116 GBP)

Location South East, West Sussex

https://www.freeadsz.co.uk/x-405402-z

MASSIVE 20% OFF ALL ITEMS SALE NOW ON (Sale ends 31/8/16) Was £145 Sale price £116 Piano, Boyd - London, in full working order. (Pc316) Measures H-116cm W-136cm D-53cm £19 Postage is the cost of our local delivery service to a ground floor location. To find out if you are in our area see picture 5 (£19 Local delivery is calculated with a 12 mile radius using postcode BN43 5FD - The £34 delivery area is within a 22 mile radius) SHOP AT THE SHOWROOM 5000 sq ft Showroom OPEN 7 days a week The Recycled Goods Factory,