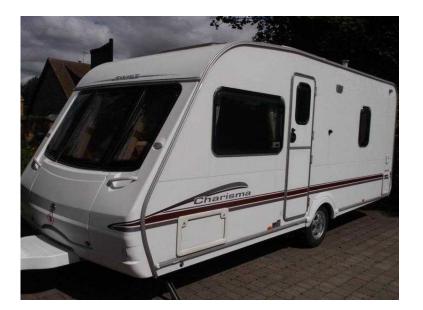

## Swift Charisma 2006 (7,450 GBP)

Location Yorkshire and the Humber, North Yorkshire https://www.freeadsz.co.uk/x-405512-z

SWIFT CHARISMA 550 / 4 berth - offside rear fixed double bed with en-suite vanity unit - nearside rear toilet compartment with separate shower enclosure - central offside kitchen - nearside central wardrobes - 2 x singles / double at the front - a comparatively lightweight model which is renowned for both quality and style - excellent condition all round - comes complete with a full!