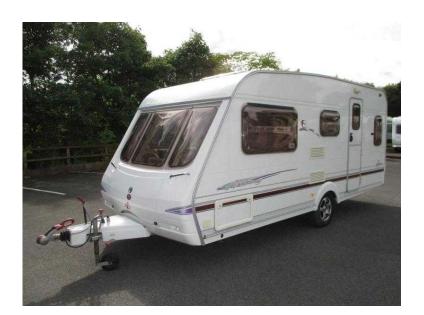

## Swift Archway 2003 (5,695 GBP)

Location Yorkshire and the Humber, Cleveland https://www.freeadsz.co.uk/x-405557-z

SPECIFICATION: 5 berth, single axle, unlaiden weight 22cwt / 1090kg, body length guide only 17ft. LAYOUT: front straight seats, mid kitchen, washroom, end seatbed and bunk. FEATURES: This caravan is sold on a 'clearance' basis. There is no warranty cover but it will get a safety check before collection. 5 Berth, Single