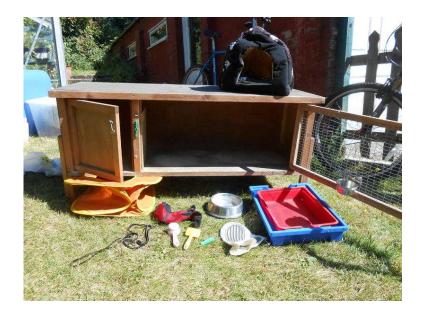

## Hutch and accessories - just add rabbit (35 GBP)

Location **South East, East Sussex** https://www.freeadsz.co.uk/x-405641-z

Single tier rabbit hutch - dimensions: Width 4 feet, height 22", depth 17" Also included: litter trays, bowls, hay rack, grooming kit, harness and lead, wood shavings, hay. Also included if wanted: bed and pop up play tent (more for a cat than a rabbit but mine shared them). ;