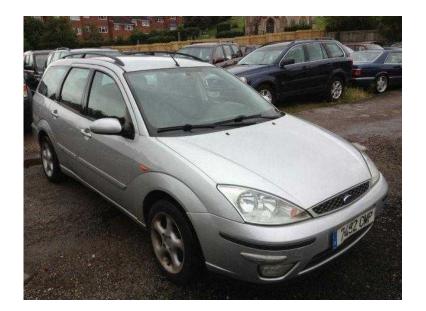

## Ford Focus 2003 (30 GBP)

Location South East, Berkshire https://www.freeadsz.co.uk/x-405708-z

ABS, Air conditioning, Alloy wheels, Front armrest, Folding rear seats, Lumbar support, Immobiliser, Passenger airbag, Rear armrest, Roof rails, Side airbags, Radio/CD, Rear headrests, PAS, Audio remote control, Electric door mirrors, Drivers airbag, Body coloured bumpers, Front fog lights, Height adjustable drivers seat, Heated door mirrors, Rear wiper, Electrically adjustable drivers seat, Front head restraints, Remote central locking, Cloth seat trim, Front electric windows, Rear electric windows. Metallic SILVER, PLEASE CALL FOR MORE DETAILS PLEASE CALL FOR MORE DETAILS VIEWING 7 DAYS UNTIL LATE INSPECTIONS WELCOME DEALER FACILITIES £3,000