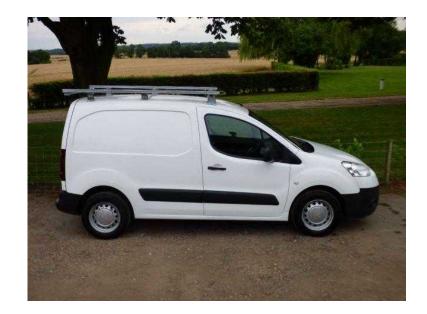

## Peugeot Partner 2012 (5,493 GBP)

Location **East of England, Essex** https://www.freeadsz.co.uk/x-405847-z

\*\*\*\*ALL VEHICLES COME WITH A MINIMUM OF 6 MONTHS RAC WARRANTY, 12 MONTHS BREAKDOWN AND HOME START\*\*\*\*\*, WHITE, this superb Peugot Partner Van finished White, comes equipped with; Parrott Bluetooth, Electric windows, A/C, Radio, CD, USB, AUX input. This van is HPI clear, we accept credit and debit card payments, we can organise competitive finance for you and we would be happy to take your current vehicle in as part exchange. Viewing by appointment only (NU62SVC), £5,493, Marginal Electric Windows,