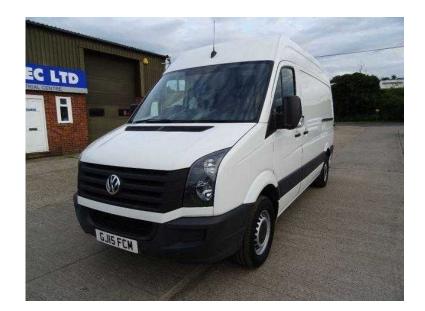

## Volkswagen Crafter (12,950 GBP)

Location **East of England, Essex** https://www.freeadsz.co.uk/x-405852-z

WWW.AMAVANS.CO.UK FOR FULL STOCKLIST! WHITE, ONE OWNER FROM NEW, GUARANTEED 18731 MILES, CRUISE CONTROL, FRONT & REAR PARK ASSIST, BLUETOOTH, ELECTRIC WINDOWS, ELECTRIC MIRRORS, ARM REST, ALARM, FULL BULKHEAD, FULLY PLY LINED, SIDE LOADING DOOR, REMOTE CENTRAL LOCKING, & SPARE KEY. EXCELLENT CONDITION THROUGHOUT. REF: FCM. PART EXCHANGE WELCOME, FINANCE AVAILABLE, ALL CARDS ACCEPTED, £12,950 +VAT

Alarm, Remote Central Locking, Cruise Control, Electric Windows, Electric Mirrors,