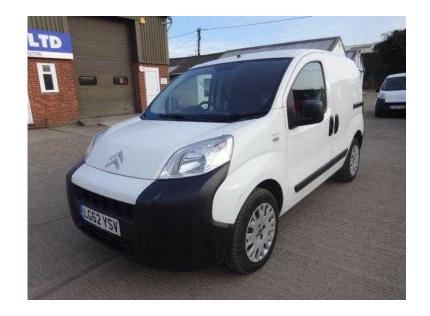

## Citroen Nemo (4,500 GBP)

Location **East of England, Essex** https://www.freeadsz.co.uk/x-405853-z

WWW.AMAVANS.CO.UK FOR FULL STOCKLIST! Short wheel-base, WHITE, CHOICE OF 4 IN STOCK TODAY! HIGH SPEC AUTO SENSODRIVE NEMO, FULLY LOADED WITH AIR CONDITIONING, ELECTRIC WINDOWS, SIDE LOADING DOOR, FULLY PLY LINED, FOLDING PASSENGER SEAT, BULKHEAD, REMOTE CENTRAL LOCKING, SIDE LOADING DOOR. CHOICE IN STOCK TODAY! EXCELLENT CONDITION THROUGHOUT. PART EXCHANGE WELCOME, FINANCE AVAILABLE, ALL CARDS ACCEPTED, £4,500 +VAT