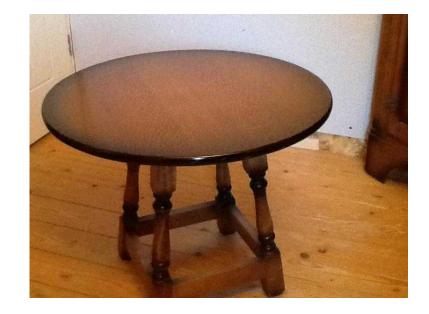

## Coffee table (20 GBP)

Location **East Midlands, Northamptonshire** https://www.freeadsz.co.uk/x-405883-z

60cm/2feet round oak coffee table, originally purchased from Olney Galleries, £20. Please see matching Corner Display Cabinet £40, will accept £50 for both. Collection only from Little.