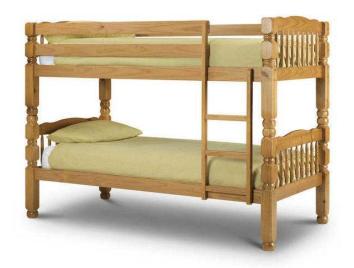

## BRAND NEW Chunky Pine Bunk Bed Thick Posts - Can split into 2 single beds (149 G

East of England, Essex Location https://www.freeadsz.co.uk/x-405951-z

Chunk pine bunk is a bunk bed with sturdy, safe and solid design for children and adults. It has an Antique Honey Pine finish with solid Pine wooden construction which helps to retain the fine qualities of the timber and bringing out the pine 's natural look, ensuring that it ages well.

- -The bunk bed is very safe to use with four guard rails which
- -has solid wooden slatted base for extra support and comfort.
- -Convertible into two single beds
- -Solid pine bunk beds
- -Fixed ladder
- -Hard-wearing lacquer finish
- -Flat packed for home assembly. Full easy to follow instructions.